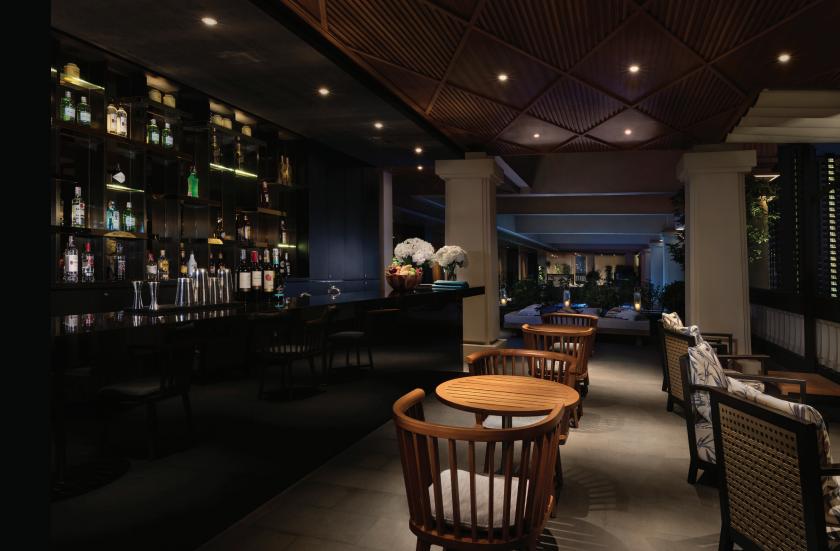

# bar bancaster

The perfect atmosphere for relaxing. Contemporary furnishings and enhanced lighting combine to create an inviting and upbeat atmosphere. Blending contemporary elegance with classic charm, the casually-chic bar evokes the warm setting of a cool gathering place.

Delight in a delicious array of sharing plates, Thai tapas and bar snacks, craft cocktails and mixology, local beers and high tea.

#### Operation Hours

Open daily from 9 am - 1 am

Siam Brasserie

Relaxed, chic and offering a range of Thai and international specialties, Lancaster Bangkok's signature restaurant is where hotel guests and locals come together to sample contemporary dining.