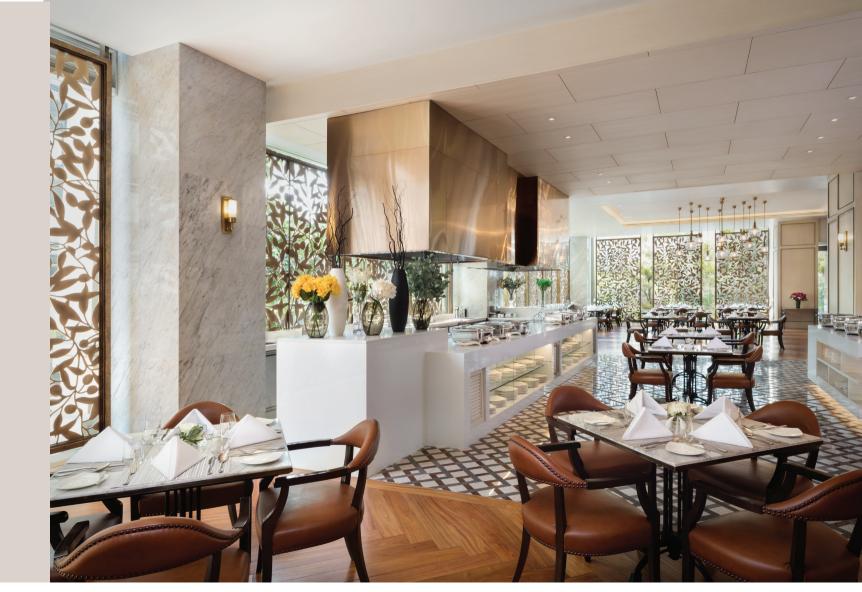

#### Operation Hours

Open daily from 9 am - 1 am

Siam Brasserie

Relaxed, chic and offering a range of Thai and international specialties, Lancaster Bangkok's signature restaurant is where hotel guests and locals come together to sample contemporary dining.

Serving traditional Thai and authentic Italian cuisine. Our A la' carte menu showcases traditional Thai dishes from across the Kingdom, using authentic recipes and local ingredients complemented by a selection of handmade pastas, grills and fish dishes.

The open, light-filled dining room features a high-tech show kitchen exhibiting the preparation of our delectable, authentic cuisine. With contemporary décor and a friendly atmosphere, it is the ideal location for your breakfast, lunch or dinner. Dine with us for a relaxed, informal yet delicious meal experience.