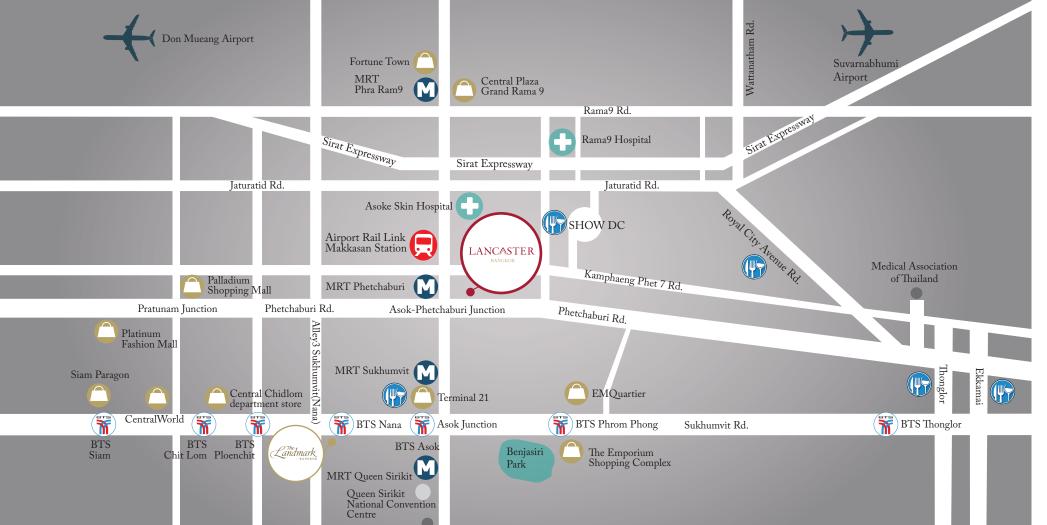

#### Location

Ideally situated at a major crossroads of the bustling city, Lancaster Bangkok is the crowning attraction of Bangkok's new CBD – the thriving Makkasan District. It provides fast, efficient access to both Suvarnabhumi and Don Mueang Airports and many of the city's famous cultural and commercial offerings. Lancaster Bangkok is only steps from the intersection of the convenient MRT and the high speed Airport Rail Link transit lines allowing for easy international access.

| Transportation       | Duration | Where to go                                                                                                                                                              |  |  |  |
|----------------------|----------|--------------------------------------------------------------------------------------------------------------------------------------------------------------------------|--|--|--|
| By MRT and/or<br>BTS | 10       | Terminal 21, Emporium &<br>Emquatier, Central Rama 9,<br>Fortune Tower (IT Mall)                                                                                         |  |  |  |
|                      | 20-30    | Central Chidlom,<br>Gaysorn Village, CentralWorld,<br>Siam Paragon, JJ Market                                                                                            |  |  |  |
| By Walk              | 8        | Show DC                                                                                                                                                                  |  |  |  |
| By Car               | 10       | RCA (Royal City Avenue)                                                                                                                                                  |  |  |  |
|                      | 10-20    | Platinum, Thonglor, Ekamai, 42<br>Tee-Off Driving Range, Backstage<br>Cocktail Bar, Butter Cup, Hyde &<br>Seek Gastro Bar, J Boraski<br>Mixology, The Iron Fairies & Co. |  |  |  |