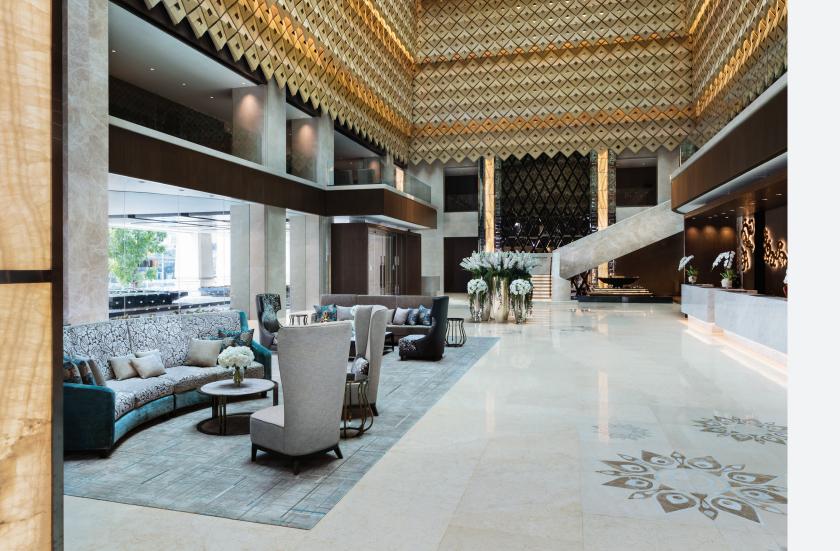

#### Lobby

The hotel is open and fluid, with natural light-filled spaces that create a relaxing yet energising retreat. The first eye catching element is an expanse of marble. The period-inspired lobby features 2,500 pieces of "pla-ta-pien", a Thai art form which symbolises prosperity and abundance. The floor is decorated with shiny marble in a stylized star pattern. The dome of the atrium is 50m high and allows natural daylight to flood the interior.