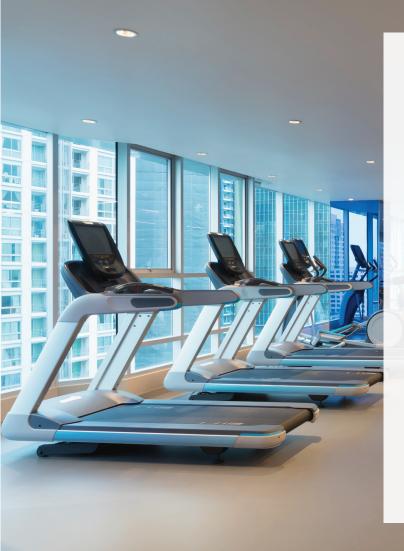

#### Wellness Floor

An entire floor devoted to wellness, fitness and spa treatments

At the pinnacle of Bangkok's spa and fitness scene, the Lancaster Wellness Floor is a destination unto itself. The 500 sqm gymnasium features state-of-the-art equipment from Precor and Cybex and expansive spaces ideal for working out with a personal trainer. The 20 metre swimming pool is perfect for vigorous or leisurely laps before enjoying a selection of healthy dishes at The High Bar, which affords unrestricted views over North Bangkok

#### **VIVA JIVA FIT**

At Viva Jiva we believe that balance is attained through both physical and mental wellbeing. Combining the very latest in fitness technology with 5 star service is how we lift our clients from a sedentary lifestyle. Whether your goal is toning up for the beach or building muscle, our expert personal trainers will motivate in a way that works for you.