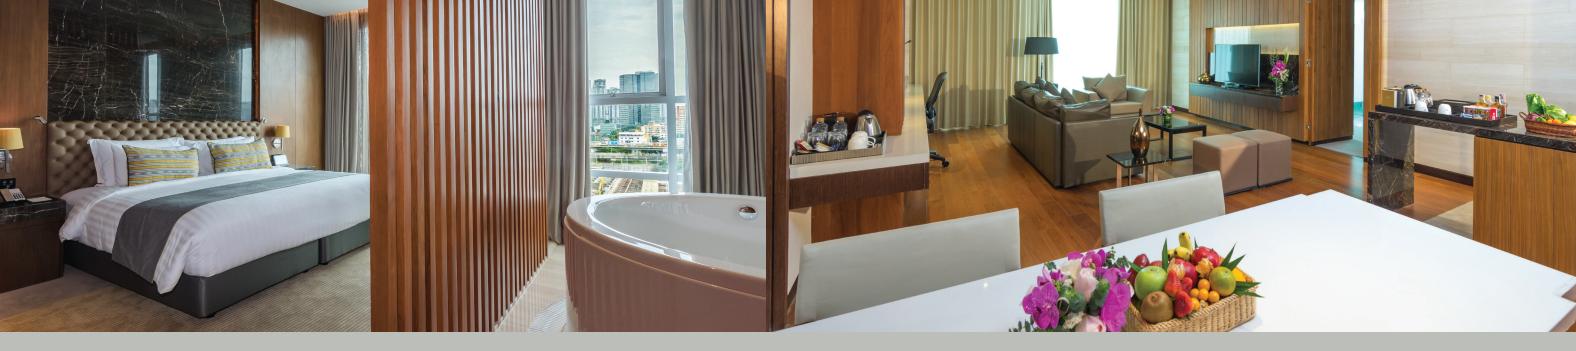

#### Suites

Check in to one of our spacious suites at Lancaster Bangkok, which feature luxurious and comfortable modern furnishings as well as a city view. Each suite also features an oversized bathroom where you can enjoy a luxurious Jacuzzi bath with marble accents, a separate glass shower, dual vanities and a spacious walk-in closet. Our suites, ranging in size from 66 to 90 sqm, offer a separate plush living space to relax or entertain in, a private bedroom with a king-sized bed, state of the art technology, and a full kitchen with upscale appliances and accessories, including a coffee machine.

#### Apartment Rooms

Our apartments are designed with extended stays in mind, so that you can enjoy a luxury home away from home. These spacious, ultra-modern apartments range from 70 to 110 sqm and offer a variety of convenient features, including a fully-equipped kitchen, high ceilings, a spacious walk-in closet and dining area. Stay a week, a month or even a year.