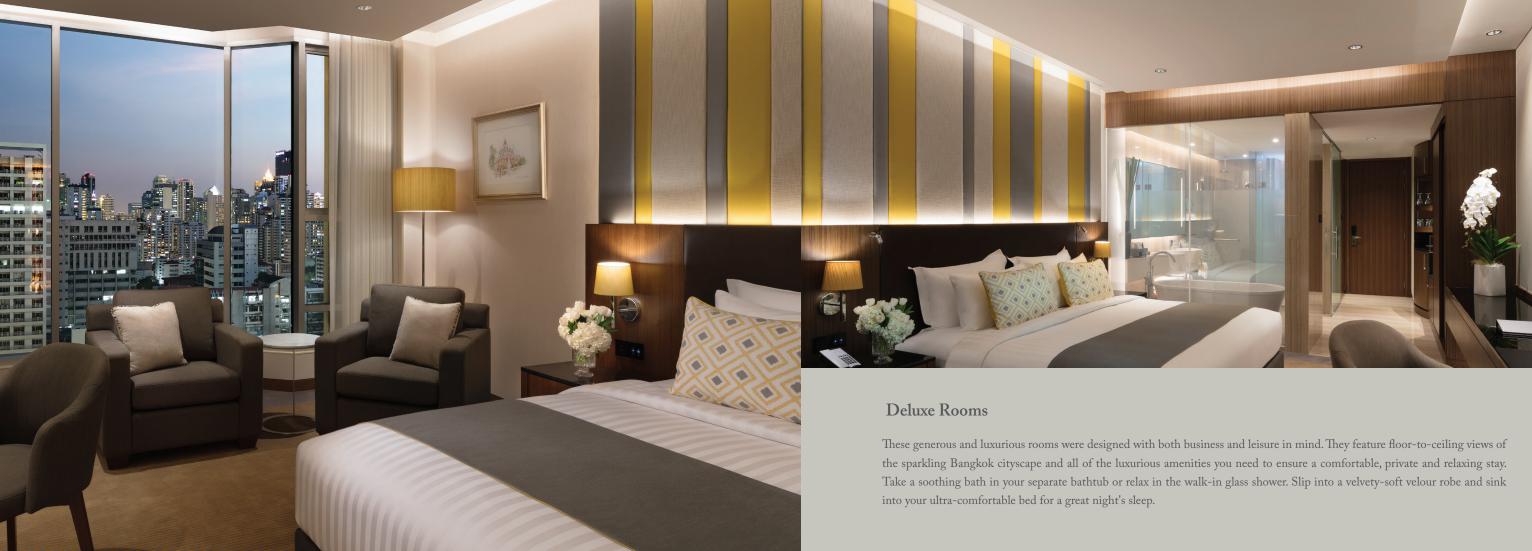

#### Suites

Check in to one of our spacious suites at Lancaster Bangkok, which feature luxurious and comfortable modern furnishings as well as a city view. Each suite also features an oversized bathroom where you can enjoy a luxurious Jacuzzi bath with marble accents, a separate glass shower, dual vanities and a spacious walk-in closet. Our suites, ranging in size from 66 to 90 sqm, offer a separate plush living space to relax or entertain in, a private bedroom with a king-sized bed, state of the art technology, and a full kitchen with upscale appliances and accessories, including a coffee machine.