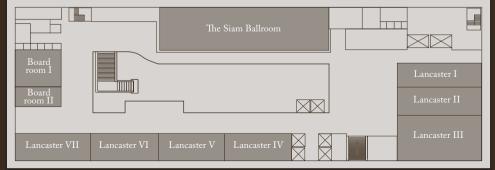

| Function<br>rooms | Total area<br>(sqm) | LxWxH                       | Theatre | Banquet | Classroom | Cocktail | U-shape | Boardroom | Cabaret |
|-------------------|---------------------|-----------------------------|---------|---------|-----------|----------|---------|-----------|---------|
|                   |                     |                             | ****    |         | ********  | 4        | بي:     | ::        | er er   |
| The Siam Ballroom | 210                 | 20.3 x 10.3 x 6.3           | 240     | 150     | 144       | 250      |         |           | 90      |
| Lancaster I       | 50                  | $6.2 \times 7.8 \times 2.8$ | 48      | 40      |           | 40       | 21      | 24        | 24      |
| Lancaster II      | 60                  | 7.5 x 7.8 x 2.8             | 60      | 40      |           | 50       |         | 24        | 24      |
| Lancaster I•II    | 110                 | 13.7 x 7.8 x 2.8            | 120     | 80      | 72        | 100      | 39      | 42        | 48      |
| Lancaster III     | 90                  | 11.6 x 7.8 x 2.8            | 96      | 80      |           | 90       |         |           |         |
| Lancaster IV      | 60                  | 8.2 x 7.3 x 2.8             | 55      | 50      | 36        | 50       | 21      | 24        | 30      |
| Lancaster V       | 60                  | 8 x 7.3 x 2.8               |         | 50      |           | 50       |         | 24        | 30      |
| Lancaster IV•V    | 120                 | 16.2 x 7.3 x 2.8            | 132     | 100     | 90        | 125      | 51      | 48        | 60      |
| Lancaster VI      | 60                  | 8 x 7.3 x 2.8               |         | 50      |           | 50       |         | 24        | 30      |
| Lancaster VII     | 60                  | 8.4 x 7.3 x 2.8             | 55      | 50      | 36        | 50       | 21      | 24        | 30      |
| Lancaster VI VII• | 120                 | 16.4 x 7.3 x 2.8            | 132     | 100     |           | 125      |         | 48        | 60      |
| Boardroom I       | 55                  | 10 x 5.5 x 2.8              |         |         |           |          |         | 22        |         |
| Boardroom II      |                     | 4.8 x 5.5 x 2.8             |         |         |           |          |         | 10        |         |
| Garden Terrace    | 220                 | 61 x 3.6                    |         |         |           | 200      |         |           |         |
| Foyer 1           | 116                 | 14.5 x 8 x 2.8              |         |         |           | 80       |         |           |         |
| Foyer 2           | 120                 | 20 x 6                      |         |         |           | 100      |         |           |         |
| Foyer 3           |                     | 8 x 5 x 2.8                 |         |         |           | 20       |         |           |         |