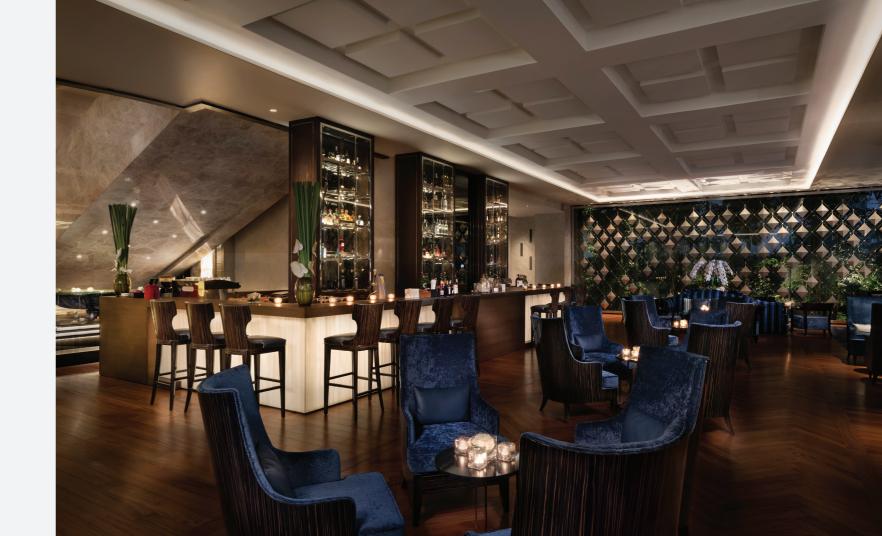

# bar bancaster

The perfect atmosphere for relaxing. Contemporary furnishings and enhanced lighting combine to create an inviting and upbeat atmosphere. Blending contemporary elegance with classic charm, the casually-chic bar evokes the warm setting of a cool gathering place.

Delight in a delicious array of sharing plates, Thai tapas and bar snacks, craft cocktails and mixology, local beers and high tea.

#### Operation Hours

Open daily from 9 am - 1 am

Siam Brasserie

Relaxed, chic and offering a range of Thai and international specialties, Lancaster Bangkok's signature restaurant is where hotel guests and locals come together to sample contemporary dining.