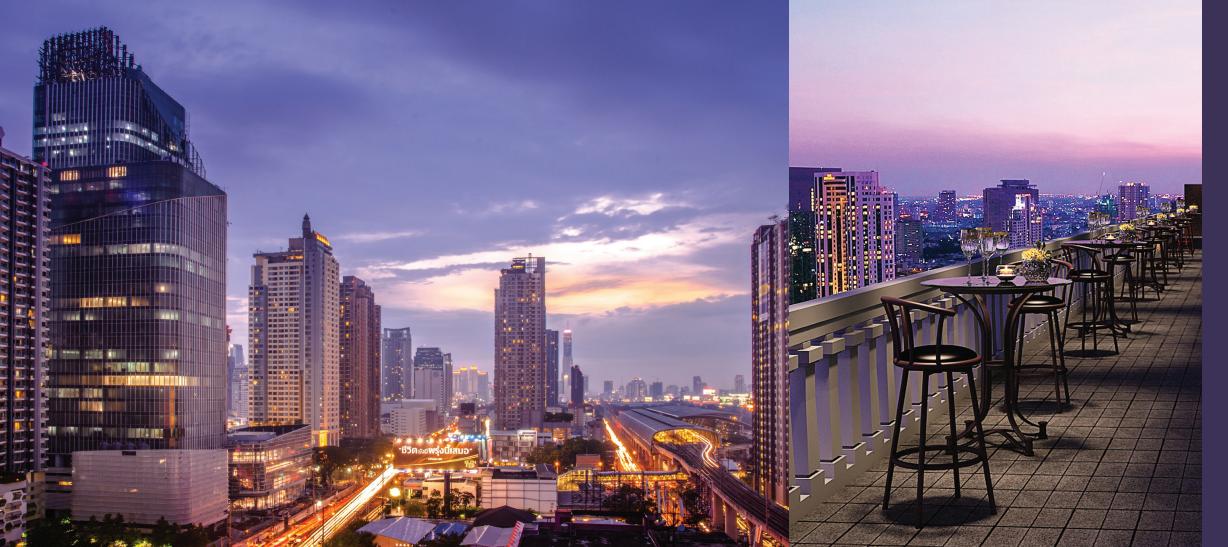

#### Lobby

The hotel is open and fluid, with natural light-filled spaces that create a relaxing yet energising retreat. The first eye catching element is an expanse of marble. The period-inspired lobby features 2,500 pieces of "pla-ta-pien", a Thai art form which symbolises prosperity and abundance. The floor is decorated with shiny marble in a stylized star pattern. The dome of the atrium is 50m high and allows natural daylight to flood the interior.

### Garden Terrace

Our eleventh floor garden terrace is a fantastic venue for a welcomereception, breakout space, cocktail party or pre-dinner drinks. Accommodating up to 200 guests for canapés and cocktails withunrivalled views over North Bangkok, the terrace has a retractable canopy for year round use.

#### Location

Ideally situated at a major crossroads of the bustling city, Lancaster Bangkok is the crowning attraction of Bangkok's new CBD – the thriving Makkasan District. It provides fast, efficient access to both Suvarnabhumi and Don Mueang Airports and many of the city's famous cultural and commercial offerings. Lancaster Bangkok is only steps from the intersection of the convenient MRT and the high speed Airport Rail Link transit lines allowing for easy international access.