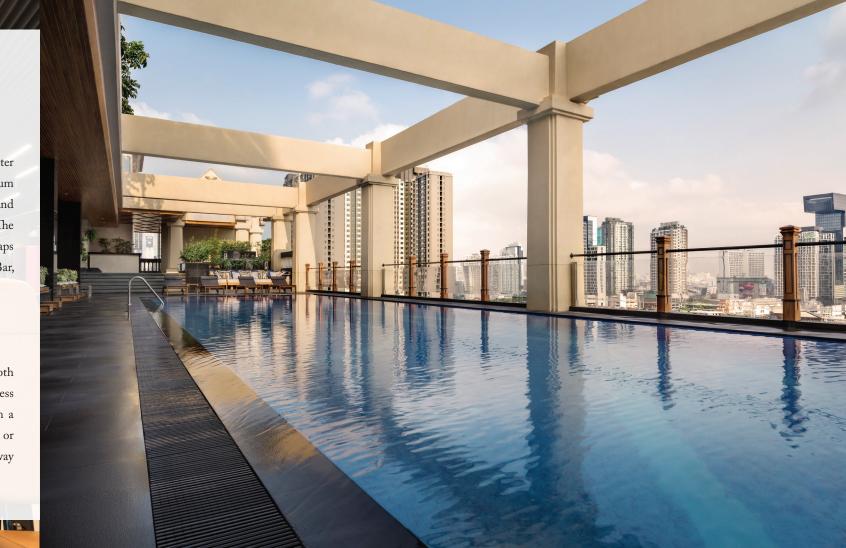

#### Wellness Floor

An entire floor devoted to wellness, fitness and spa treatments

At the pinnacle of Bangkok's spa and fitness scene, the Lancaster Wellness Floor is a destination unto itself. The 500 sqm gymnasium features state-of-the-art equipment from Precor and Cybex and expansive spaces ideal for working out with a personal trainer. The 20 metre swimming pool is perfect for vigorous or leisurely laps before enjoying a selection of healthy dishes at The High Bar, which affords unrestricted views over North Bangkok

After an eventful day of sightseeing in Bangkok, we invite you to unwind and relax at the pool bar. There we serve refreshing fresh juices, smoothies, tropical drinks, exotic cocktails, beers and wines. Enjoy some ice creams, a cooling drink or a light bite at the pool on the 12th floor, overlooking the Makkasan District.